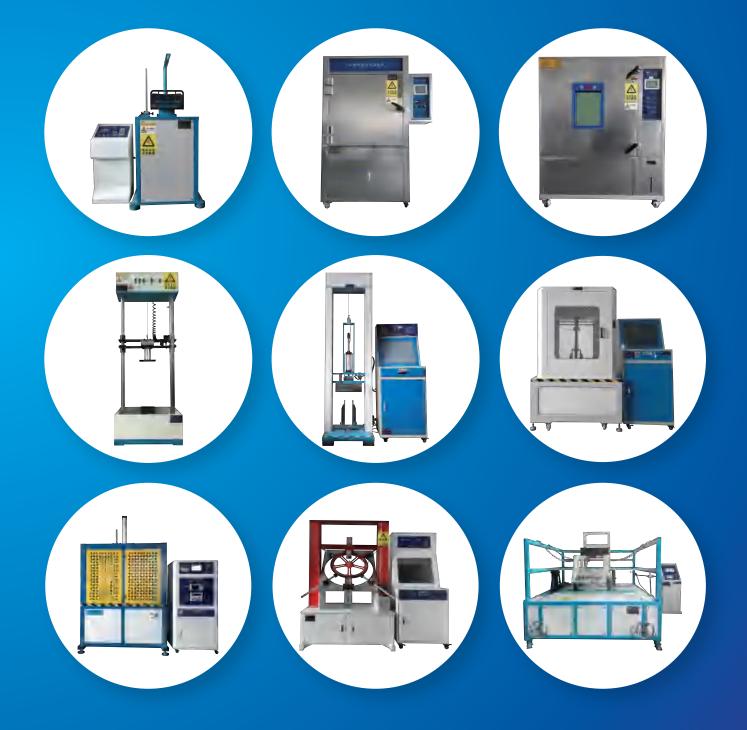

智能 装备有限公司







































耐动实验室覆盖了免充气轮胎,塑钢轮毂,车篮等产品的使用模拟测试,并自主研发了多功能疲劳测试机,可针对疲劳里程、磨耗、续航等性能进行全面检测,试验测试能力覆盖全面,技术指标达行业先进标准,为耐动产品的开发研制与探索提供了良好的科研场所,较为完善的科研试验体系,为生产经营提供了可靠的验证能力。

Nedong laboratory covers the use simulation test of non-pneumatic tires, plastic wheels, baskets etc, and independently developed a multi-functional fatigue test machine, which can carry out comprehensive testing for fatigue mileage, wear and tear, continuity and other performances. The testing capability ranks in the top in the same field, providing a good scientific research site for the development and exploration of Nedong products. A more complete research and testing system provides a reliable verification capability for production and operation.

### 部分实验检测设备 Some of the Testing Equipment